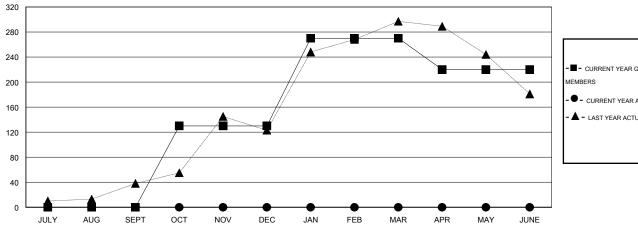

#### GOALS AND ACTUAL MEMBERS CUMULATIVE

| - CURRENT YEAR GOALS FOR NEW |  |
|------------------------------|--|
| MEMBERS                      |  |

CURRENT YEAR ACTUAL MEMBERS

- LAST YEAR ACTUAL MEMBERS

## LOCATION INDIA

 $\mathsf{GMT}\;\mathsf{CA}\;6$ 

| Clubs                 |                  |           |                  |                       | Members       |                    |                                     |                    |                  |
|-----------------------|------------------|-----------|------------------|-----------------------|---------------|--------------------|-------------------------------------|--------------------|------------------|
| RESULTS FOR 2016-2017 |                  |           |                  | RESULTS FOR 2016-2017 |               |                    |                                     |                    |                  |
| QUARTER               | NEW CLUB<br>GOAL | NEW CLUBS | DROPPED<br>CLUBS | NET<br>GAIN/LOSS      | QUARTER       | NEW MEMBER<br>GOAL | CHARTER AND<br>NEW MEMBERS<br>ADDED | DROPPED<br>MEMBERS | NET<br>GAIN/LOSS |
| JULY/AUG/SEPT         | 2                | 0         | 0                | 0                     | JULY/AUG/SEPT | 0                  | 0                                   | 0                  | 0                |
| OCT/NOV/DEC           | 1                | 0         | 0                | 0                     | OCT/NOV/DEC   | 130                | 0                                   | 0                  | 0                |
| JAN/FEB/MAR           | 2                | 0         | 0                | 0                     | JAN/FEB/MAR   | 140                | 0                                   | 0                  | 0                |
| APR/MAY/JUNE          | 0                | 0         | 0                | 0                     | APR/MAY/JUNE  | -50                | 0                                   | 0                  | 0                |