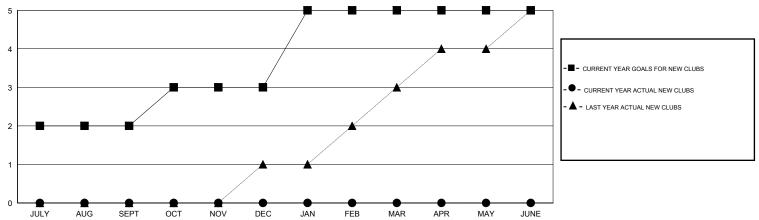

#### GOALS AND ACTUAL NEW CLUBS CUMULATIVE

## LOCATION INDIA

 $\mathsf{GMT}\;\mathsf{CA}\;6$ 

| Clubs                 |                  |           |                  |                       | Members       |                    |                                     |                    |                  |
|-----------------------|------------------|-----------|------------------|-----------------------|---------------|--------------------|-------------------------------------|--------------------|------------------|
| RESULTS FOR 2016-2017 |                  |           |                  | RESULTS FOR 2016-2017 |               |                    |                                     |                    |                  |
| QUARTER               | NEW CLUB<br>GOAL | NEW CLUBS | DROPPED<br>CLUBS | NET<br>GAIN/LOSS      | QUARTER       | NEW MEMBER<br>GOAL | CHARTER AND<br>NEW MEMBERS<br>ADDED | DROPPED<br>MEMBERS | NET<br>GAIN/LOSS |
| JULY/AUG/SEPT         | 2                | 0         | 0                | 0                     | JULY/AUG/SEPT | 0                  | 0                                   | 0                  | 0                |
| OCT/NOV/DEC           | 1                | 0         | 0                | 0                     | OCT/NOV/DEC   | 130                | 0                                   | 0                  | 0                |
| JAN/FEB/MAR           | 2                | 0         | 0                | 0                     | JAN/FEB/MAR   | 140                | 0                                   | 0                  | 0                |
| APR/MAY/JUNE          | 0                | 0         | 0                | 0                     | APR/MAY/JUNE  | -50                | 0                                   | 0                  | 0                |